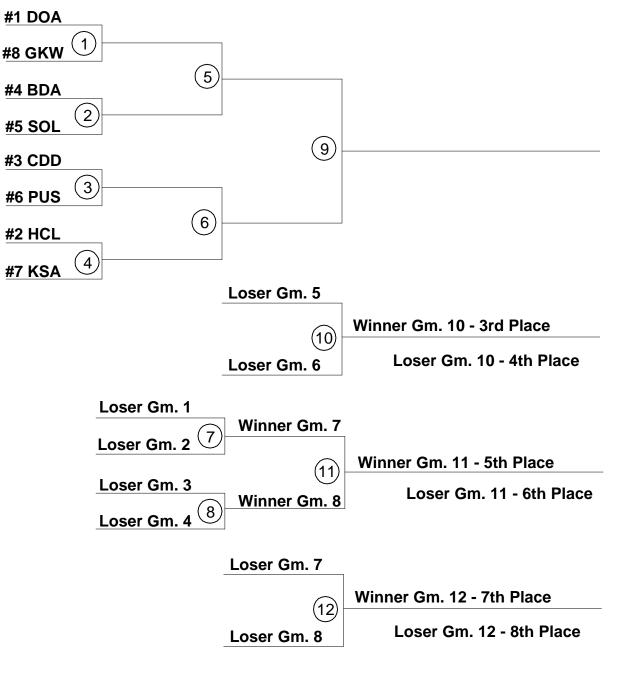

t, due to superstition about the upcoming playoffs, I'll just state the facts and move on. No woofing here. Congrats to **GKW** for grabbing the last playoff spot and to **CDD** for claiming the Mammal division. Now it's off to the playoffs!! Good luck to everyone.

#### WEEK #14 TRANSACTIONS :

SAC Waived WR Eric Green BAL, Claimed WR Irving Fryar PHI.
SAC Waived DEF Minnesota Vikings MIN, Claimed DEF Kansas City Chiefs KC.
KSA Waived WR James McKnight SEA, Claimed WR Floyd Turner BAL.
KSA Waived QB Eric Kramer CHI, Claimed QB Jon Kitna SEA.
PUS Waived QB Brad Johnson MIN, Claimed QB Jeff Blake CIN.
BDA Moved QB Mark Brunell JAC to IR, Claimed QB Jim Harbaugh BAL.
SOL Waived RB Ray Zellars NO, Claimed RB June Henley STL.

# 1998 FFL Playoffs

[Note: Higher seeded teams receive 3.5 pts.]



## **Loser Bowl Playoffs**